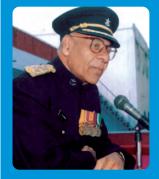

#### **The Founder**

Lt Col P S Satsangi, VSM 23 Oct 1929 – 01 Apr 2005

Late Col P S Satsangi VSM, renowned visionary educationist established in 1986 a one of it's kind Boarding & Day Boarding school in Delhi in the inspiring memory of his beloved educationist wife Kiran. Since then the CSKM group combines the best of indian Gurukul and english Public school tradition.

Col Satsangi is credited as being the most successful Principal of Sainik School, Tilaiya and founding YPS, Chandigarh and Rotary Public School Gurugram. Col Prem Saran Satsangi was honoured with the Vishisht Sewa Medal, Bal Mitra, Bal Sahyog, PTA of India, Kohinoor Ratna, Delhi Ratna and Lifetime Achievement Award by