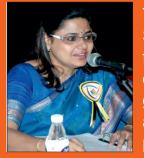

Federation of Management of Educational Institutions.

The CSKM group is led by Dr (Mrs) Shakuntla S Jaiman, a brilliant scholar, PhD from IIT (Delhi). A dynamic, versatile and driven educational practitioner she has guided students to excel, topping in Boards and creating a niche for themselves in all premier careers. Specialised in Gifted child education she conducts national and

international programs for them. She is on the panel of NCERT & NIOS textbooks and CBSE as subject expert. She is recognised with the PTA of India Award, Dr Sarvapalli Radhakrishnan Memorial National Teachers Award, Rajdhani Rattan Award, Spardhashree Award, Gandhi Smriti and Darshan Samiti honour Award.